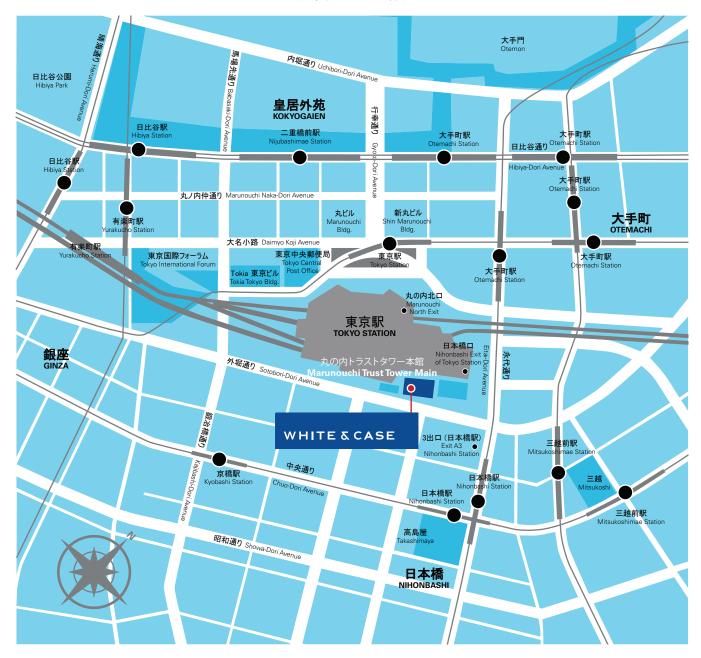

#### 電車でお越しのお客様

| JR    | 「東京駅」                               | 八重洲北口より                     | 徒歩2分 |
|-------|-------------------------------------|-----------------------------|------|
| 東京メトロ | 丸の内線「東京駅」<br>東西線「大手町駅」<br>銀座線「日本橋駅」 | 2番出口より<br>B10出口より<br>A3出口より | 徒歩2分 |

### 成田空港からお越しのお客様

| エアポート  | 「東京駅」行き | 約90分 |
|--------|---------|------|
| リムジンバス |         |      |

電車 成田エクスプレス「成田空港駅」 約60分

→「東京駅」

## 羽田空港からお越しのお客様

| エアポート<br>リムジンバス | 「東京駅」行き                             | 約40分 |
|-----------------|-------------------------------------|------|
| モノレール           | モノレール「羽田空港駅」<br>→ JR山手線「浜松町駅」→「東京駅」 | 約30分 |

電車 京浜急行空港線「羽田空港駅」 約40分

→ JR山手線「品川駅」→「東京駅」

#### By Train

| JR          | Tokyo Station via Japan Railway                                                                           | Exit Yaesu<br>North Gate      | 2 min |
|-------------|-----------------------------------------------------------------------------------------------------------|-------------------------------|-------|
| Tokyo Metro | Tokyo Station via Marunouchi Line<br>Otemachi Station via Tozai Line<br>Nihonbashi Station via Ginza Line | Exit 2<br>Exit B10<br>Exit A3 | 2 min |

#### From Narita Airport

| Airport<br>Limousine<br>Bus | Board Airport Limousine Bus to Tokyo Station | 90 min |
|-----------------------------|----------------------------------------------|--------|
| Train                       | Board Narita Express to Tokyo Station        | 60 min |

#### ana Hanada Aimaan

| From Haneda Airport         |                                                                                                          |        |
|-----------------------------|----------------------------------------------------------------------------------------------------------|--------|
| Airport<br>Limousine<br>Bus | Board Airport Limousine Bus to Tokyo Station                                                             | 40 min |
| Monorail                    | Board Tokyo Monorail to Hamamatsucho JR<br>Station and transfer to JR Yamanote Line for<br>Tokyo Station | 30 min |
| Train                       | Board Keikyu Line to Shinagawa Station<br>and transfer to JR Yamanote Line<br>for Tokyo Station          | 40 min |

#### お車でお越しのお客様

| 首都高速都心環状線呉服橋出入口より | 約3分  |
|-------------------|------|
| 成田空港より            | 約90分 |
| 羽田空港より            | 約40分 |

#### **Bv Car**

| - <b>/</b>                                   |        |
|----------------------------------------------|--------|
| Via Gofukubashi Exit on Expressway Loop Line | 3 min  |
| From Narita Airport                          | 90 min |
| From Haneda Airport                          | 40 min |