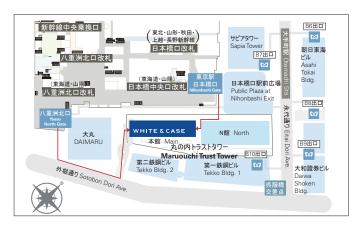

# WHITE & CASE

徒歩でのアクセスマップ Walking Access Map

#### 日本橋口駅前広場 東京駅 Tokyo Station Public Plaza at 永代通り Eitai Nihonbashi Exit ▜▗▜▗▊▗▊▗▄▗▄▗<sub>▀</sub> Dori unouchi Trust Tower M 丸の内トラストタワーN館 Ave WHITE & CASE Marunouchi Trust Tower North 駐車場出入口 Parking Lobby 駐車場出入口 Entrance & Exit Parking Lobby 第二鉄鋼ビル 第一鉄鋼ビル Entrance & Exit Tekko Bldg. 2 Tekko Bldg. 1 外堀通り Sotobori Dori Ave